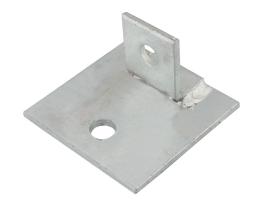

## **Description:**

Single Base Plate Bracket

## Features:

- Single 1+1 Hole Base Plate Bracket.
- 14mm holes for use with Tamlex strut framework system.
- Made from 6mm thick steel.
- All dimensions subject to commercial tolerance.

**Issue Date:** 