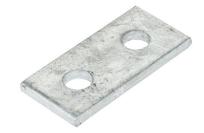

## Product Code:

**Product Range:** 

**Issue Date:** 

14/9/2025

Strut Channel & Support, Strut Accessories

Description:

2 Hole Flat Coupling Plate

## Features:

- · 2 holes flat plate.
- 14mm holes for use with Tamlex strut framework system.
- Made from 6mm thick steel.
- All dimensions subject to commercial tolerance.

## Technical:

**Product Type** Flat Plate

Weight 0.14 Kgs

Gauge 6mm

Material Post Hot-Dipped Galvanised (HDG)

Colour/Finish Self Colour

**Standards** BS 6946:1988

The approximate weights given are for pre-galvanised finish only, in kilograms (nominal) and subject to material thickness tolerance.