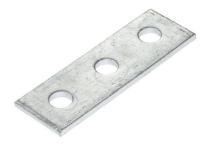

## **Description:**

3 Hole Flat Coupling Plate

### Features:

- 3 holes flat plate.
  - 14mm holes for use with Tamlex strut framework system.
  - Made from 6mm thick steel.
  - All dimensions subject to commercial tolerance.