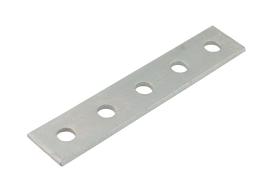

## **Description:**

TB105

5 Hole Flat Coupling Plate

## Features:

- 5 holes flat plate.
- 14mm holes for use with Tamlex strut framework system.
- Made from 6mm thick steel.
- All dimensions subject to commercial tolerance.