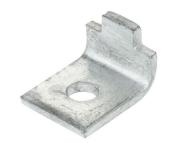

## Description:

1 Hole Girder Clamp

## Features:

- 1 Hole Girder Clamp.
- 14mm holes for use with Tamlex strut framework system.
- Made from 6mm thick steel.
- All dimensions subject to commercial tolerance.
- Channel nut not included.

## Technical:

Product Type Beam Clamp

Weight 0.09 Kgs

Gauge 6mm

Material Post Hot-Dipped Galvanised (HDG)

Colour/Finish Self Colour

**Standards** BS 6946:1988

The approximate weights given are for pre-galvanised finish only, in kilograms (nominal) and subject to material thickness tolerance.