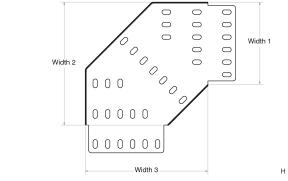

### Dimens

### H 10mn

Additio Additio Additio

3/8/2025

**Issue Date:** 

### **Technical:**

| uantity 1                    |                                                               |
|------------------------------|---------------------------------------------------------------|
| roximate weights given<br>e. | are for pre-galvanised finish only, in kilograms (nominal) ar |
| ions: (mm)                   |                                                               |
| n                            |                                                               |
| nal Width 1 100mm            |                                                               |
| nal Width 2 134mm            |                                                               |
| nal Width 3 134mm            | 00                                                            |
|                              | Width 2 0 0 0                                                 |