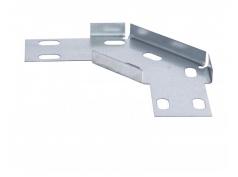

## **Description:**

PCT100-FE/ZM

**Product Code:** 

100mm 90° Flat Bend for Light Duty ZM Cable Tray

### Features:

- 10mm Straight Edge.
- · Light Duty cable tray accessories available up to 450mm wide.

**Product Range:** 

Magnesium, Cable Tray

Light Duty Accessories, Zinc

- · Cable tray available in 3 types to suit individual applications.
- · Distinctive hole pattern designed to provide maximum flexibility for the installer without compromising strength.
- · All light duty tray has a notched end eliminating the need for a separate coupler.
- Manufactured from Zinc Magnesium steel to BS EN 10346:2015.
- · Special sizes and bespoke designs are available upon request.
- Lid for cable tray available upon request.
- Solid (plain) cable tray available upon request.
- · Can be powder coated to customer specific RAL colour.