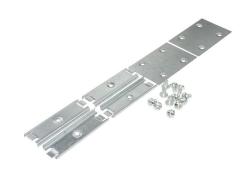

# **Description:**

BP4

100mm Bridge Pieces for Steel Trunking (Pack 4)

### Features:

- 100mm bridge piece packs for Tamlex trunking are specially designed to secure and fit trunking lids/covers.
- Supplied with sleeve couplers and M6 Screws to join lengths of trunking together.
- Bridge pieces also act as cable retainers to secure cables in trunking when lid/cover removed.

# **Technical:**

| Product Type Bridge Piece |                                     |
|---------------------------|-------------------------------------|
| Width 100mm               |                                     |
| Material Pre-G            | alvanised Steel (Zinc Coated)       |
| Colour/Finish             | Self Colour                         |
| Standards BS              | EN 50085-2-1 2006; BS EN 10346:2015 |
| Pack Quantity             | Supplied in pairs                   |