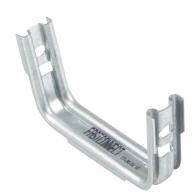

## **Description:**

100mm FastConnect Bracket Tray Coupler

## Features:

- The FastConnect patented coupler allows for cut sections of basket tray to be simply joined together without tools in record time.
- Simple Push Fit design allows fast connection of the wire mesh tray without the need of fixings.

## Technical:

Product Type Coupler Width 100mm Height 60mm Weight 0.38 Kgs Material Pre-Galvanised Steel (Zinc Coated)

Colour/Finish Self Colour

The approximate weights given are for pre-galvanised finish only, in kilograms (nominal) and subject to material thickness tolerance.