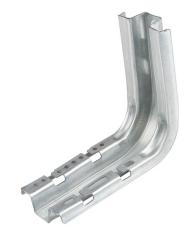

## **Description:**

100mm FastConnect "L" Shape Support Bracket

## Features:

- Made of steel and available for widths of 100, 150, 200, 300 and 400mm FastConnect Basket Tray.
- Universal support connection for mounting to wall.
- Push Fit system allows fast connection of the wire mesh tray without the need of fixings.
- · Reinforced profile for increased support.
- Distance between supports is of 1.2m and the maximum load is of 10 Kg/m.

## Technical:

Product Type Wall Support Bracket

Width 70mm

Height 155mm

Length 170mm

Weight 0.35 Kgs

Diameter 11mm x 30mm

Outside Diameter 11mm x 30mm