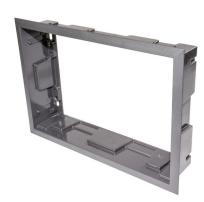

**Product Code:** 

**Product Range:** 

**Issue Date:** 13/8/2025

Replacement Parts, Service Boxes

**Description:** 

CST100

100mm Floor Box Carpet Trim Only

## Features:

• Replacement 100mm Service Box Carpet Trim to fit 100mm and 130mm floor boxes.

## Technical:

**Product Type** Spares Width 195mm Depth 100mm Length 295mm Weight 0.28 Kgs Material Polycarbonate

Colour/Finish Grey

The approximate weights given are for pre-galvanised finish only, in kilograms (nominal) and subject to material thickness tolerance.