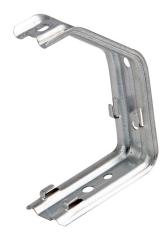

## **Description:**

100mm Light Duty FastConnect Basket Tray Support

## Features:

- Light Duty FastConnect Basket Tray.
- Bracket for use with 100mm Basket Tray Only.
- · Quick assembly thanks to the Push Fit system of connection without the need of screws.
- Distance between supports is of 1.2m and the maximum load is of 2 Kg/m.

## Technical:

Product Type Light Duty Bracket Width 100mm Height 133mm Weight 0.09 Kgs Diameter 8mm Outside Diameter 8mm Material Pre-Galvanised Steel (Zinc Coated)

Colour/Finish Self Colour

The approximate weights given are for pre-galvanised finish only, in kilograms (nominal) and subject to material thickness tolerance.