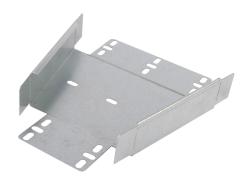

ends can also be used.
- Available in 3 standard designs of cable tray to suit individual applications.
- Distinctive hole pattern designed to provide maximum flexibility for the installer without compromising strength.
- Manufactured from zinc coated galvanised steel to BS EN 10346:2015.
- Special sizes and bespoke designs are available upon request.
- Lid for cable tray available upon request.
- Solid (plain) cable tray available upon request.
- Can be powder coated to customer specific RAL colour.

### **Technical:**

Width 100mm

Material Pre-Galvanised Steel (Zinc Coated)

Finish Self Colour

Trunking Type Reducer

Standard BS EN 61537; BS EN 10346

The approximate weights given are for pre-galvanised finish only, in kilograms (nominal) and subject to material thickness tolerance.





Image for illustrative purposes only