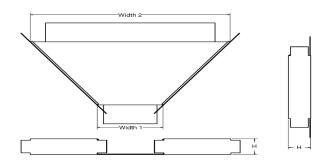

### Description:

100mm to 50mm Heavy Duty Reducer for Heavy Duty Tray

### **Technical:**

Width 100mm

Material Pre-Galvanised Steel (Zinc Coated)

Finish Self Colour

Trunking Type Reducer

Standard BS EN 61537; BS EN 10346

The approximate weights given are for pre-galvanised finish only, in kilograms (nominal) and subject to material thickness tolerance.