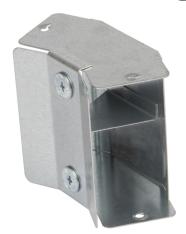

## **Description:**

100mm x 50mm 45 $^{\circ}$  IP4X Turnbuckle Gusset Bend Inside Lid - 2 Compartment

#### Features:

- Tamlex offers a comprehensive range of gusset bends and tees which allow a greater bend radius for cables
- Intergrated IP4X compliance as standard no need to order additional components.
- All bends are supplied with built-in threaded couplers to allow them to be fitted directly to the trunking using an M6 screw.
- All lids are secured using a turnbuckle fixing.
- Multi Compartment trunking and accessories available.
- Special sizes and bespoke designs are available upon request.
- Tamperproof lid fixing option available on request.
- Can be powder coated to customer specific RAL colour.