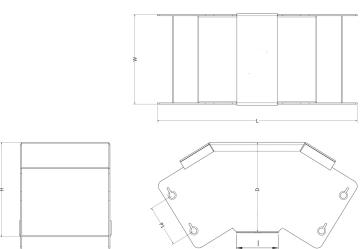

### **Description:**

100mm x 50mm 45° IP4X Turnbuckle Gusset Bend Outside Lid - 2 Compartment

#### Technical:

Product Type Gusset Bend Width 100mm Height 50mm Angle 45° **Number of Compartments** Material Pre-Galvanised Steel (Zinc Coated) Colour/Finish Self Colour

The approximate weights given are for pre-galvanised finish only, in kilograms (nominal) and subject to material thickness tolerance.