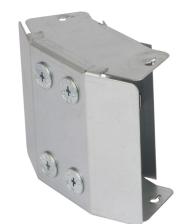

### **Description:**

100mm x 50mm 45° IP4X Turnbuckle Gusset Bend Outside Lid - 2 Compartment

#### Features:

- · Tamlex offers a comprehensive range of gusset bends and tees which allow a greater bend radius for
- · Intergrated IP4X compliance as standard no need to order additional components.
- All bends are supplied with built-in threaded couplers to allow them to be fitted directly to the trunking using an M6 screw.
- All lids are secured using a turnbuckle fixing.
- Multi Compartment trunking and accessories
- Special sizes and bespoke designs are available upon request.
- Tamperproof lid fixing option available on request.
- Can be powder coated to customer specific RAL