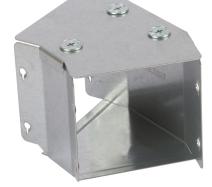

# **Description:**

TGHT42/2

100mm x 50mm 45° IP4X Turnbuckle Gusset Bend Top Lid -2 Compartment

# Features:

- · Tamlex offers a comprehensive range of gusset bends and tees which allow a greater bend radius for cables.
- Integrated IP4X compliance as standard no need to order additional components.
- All bends are supplied with built-in threaded couplers to allow them to be fitted directly to the trunking using an M6 screw.
- All lids are secured using a turnbuckle fixing.
- · Multi Compartment trunking and accessories available.
- Special sizes and bespoke designs are available upon request.
- Tamperproof lid fixing option available on request.
- Can be powder coated to customer specific RAL colour.