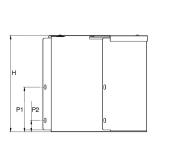

### Dimensions: (mm)

- H 52mm
- **W** 159mm
- P1 25mm
- P2 N/A

IMAGE FOR ILLUSTRATIVE PURPOSES ONLY