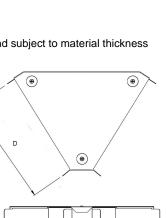

# **Trunking Weights:**

1. Compartment

3. Compartment

0.40 Kgs

The approximate weights given are for pre-galvanised finish only, in kilograms (nominal) and subject to material thickness tolerance.