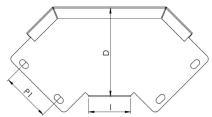

## Technical:

Product Type Gusset Bend Width 100mm Height 50mm Angle 90° **Number of Compartments** Material Pre-Galvanised Steel (Zinc Coated) Colour/Finish Self Colour

Standards BS EN 50085-2-1 2006; BS EN 10346