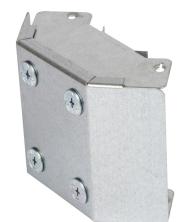

## **Description:**

TGBO42/2

100mm x 50mm 90° IP4X Turnbuckle Gusset Bend Outside Lid - 2 Compartment

## Features:

- · Tamlex offers a comprehensive range of gusset bends and tees which allow a greater bend radius for
- Intergrated IP4X compliance as standard no need to order additional components.
- All bends are supplied with built-in threaded couplers to allow them to be fitted directly to the trunking using an M6 screw.
- All lids are secured using a turnbuckle fixing.
- Multi Compartment trunking and accessories
- Special sizes and bespoke designs are available upon request.
- Tamperproof lid fixing option available on request.
- Can be powder coated to customer specific RAL