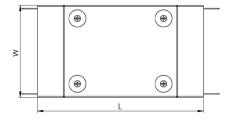

## Technical:

Product Type Gusset Bend Width 100mm Height 50mm Angle 90° **Number of Compartments** Material Pre-Galvanised Steel (Zinc Coated) Colour/Finish Self Colour

Standards BS EN 50085-2-1 2006; BS EN 10346