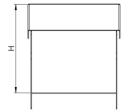

## Technical:

Product Type Gusset Bend Width 100mm Height 50mm Angle 90° **Number of Compartments** Material Pre-Galvanised Steel (Zinc Coated) Colour/Finish Self Colour

Standards BS EN 50085-2-1 2006; BS EN 10346