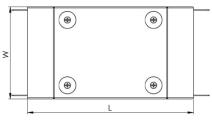

### Dimensions: (mm)

| H 52mm         |
|----------------|
| <b>W</b> 98mm  |
| <b>L</b> 132mm |
| <b>P1</b> N/A  |
| <b>P2</b> N/A  |
|                |

Tamlex | Harcourt | Halesfield 15 | Telford | Shropshire | TF7 4ER T: 01952 586689 E: sales@tamlex.co.uk W: www.tamlex.co.uk