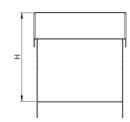

### Dimensions: (mm)

| H 52mm         |
|----------------|
| <b>W</b> 98mm  |
| <b>L</b> 132mm |
| <b>P1</b> N/A  |
| <b>P2</b> N/A  |
|                |

Tamlex | Harcourt | Halesfield 15 | Telford | Shropshire | TF7 4ER T: 01952 586689 E: sales@tamlex.co.uk W: www.tamlex.co.uk