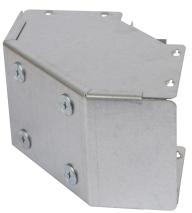

# **Product Code:**

TGBO42

**Description:** 

Features:

cables.

an M6 screw.

upon request.

Product Type Gusset Bend

# **Product Range:**

Cable Trunking

100mm x 50mm 90° IP4X Turnbuckle Gusset Bend Outside

 Tamlex offers a comprehensive range of gusset bends and tees which allow a greater bend radius for

order additional components.

• Integrated IP4X compliance as standard - no need to

• All bends are supplied with built-in threaded couplers to allow them to be fitted directly to the trunking using

 All lids are secured using a turnbuckle fixing. Multi Compartment trunking and accessories

Special sizes and bespoke designs are available

 Tamperproof lid fixing option available on request. · Can be powder coated to customer specific RAL

Lid, Turnbuckle Accessories,

**Issue Date:** 90 Degree Gusset Bend Outside

20/8/2025

IMAGE FOR ILLUSTRATIVE PURPOSES ONLY