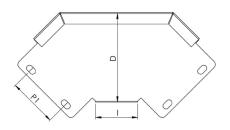

### Dimensions: (mm)

| H 52mm         |
|----------------|
| <b>W</b> 98mm  |
| <b>L</b> 132mm |
| <b>P1</b> N/A  |
| <b>P2</b> N/A  |
|                |

Tamlex | Harcourt | Halesfield 15 | Telford | Shropshire | TF7 4ER T: 01952 586689 E: sales@tamlex.co.uk W: www.tamlex.co.uk