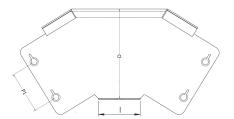

### Dimensions: (mm)

**H** 77mm

**W** 98mm

**L** 134mm

P1 35mm

**P2** 20mm

Tamlex | Harcourt | Halesfield 15 | Telford | Shropshire | TF7 4ER

T: 01952 586689 E: sales@tamlex.co.uk W: www.tamlex.co.uk