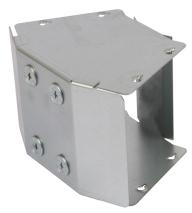

### **Description:**

TGHO43

100mm x 75mm 45° IP4X Turnbuckle Gusset Bend Outside Lid

### Features:

- Tamlex offers a comprehensive range of gusset bends and tees which allow a greater bend radius for cables.
- Integrated IP4X compliance as standard no need to order additional components.
- All bends are supplied with built-in threaded couplers to allow them to be fitted directly to the trunking using an M6 screw.
- All lids are secured using a turnbuckle fixing.
- Multi Compartment trunking and accessories available.
- Special sizes and bespoke designs are available upon request.
- · Tamperproof lid fixing option available on request.
- Can be powder coated to customer specific RAL colour.