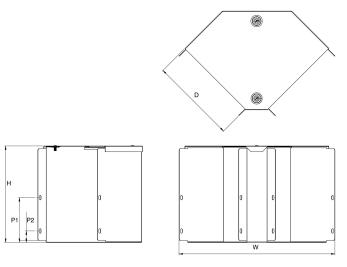

## Technical:

Product Type Gusset Bend Width 100mm Height 50mm Angle 90° **Number of Compartments** Material Pre-Galvanised Steel (Zinc Coated)

Colour/Finish Self Colour

Standards BS EN 50085-2-1 2006; BS EN 10346:2015

The approximate weights given are for pre-galvanised finish only, in kilograms (nominal) and subject to material thickness tolerance.

Tamlex | Harcourt | Halesfield 15 | Telford | Shropshire | TF7 4ER

T: 01952 586689 E: sales@tamlex.co.uk W: www.tamlex.co.uk