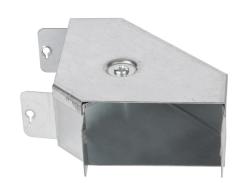

**Product Code:** 

**Product Range:** 

Cable Trunking, Standard Trunking Accessories

7/7/2025

**Issue Date:** 

**Description:** 

GBT42

100mm x 75mm 90° Gusset Bend Top Lid

## Features:

- Tamlex offers a comprehensive range of gusset bends and tees which allow a greater bend radius for
- All bends are supplied with built-in threaded couplers to allow them to be fitted directly to the trunking using an M6 screw.
- · All lids are secured using 'Bridge Pieces'.
- Multi Compartment trunking and accessories available.
- · Special sizes and bespoke designs are available upon request.
- Tamperproof lid fixing option available on request.
- Can be powder coated to customer specific RAL colour.
- · Manufactured to allow retrofit installation of our IP4X system. (Sold Separately).

## Technical:

Product Type Gusset Bend Width 100mm Height 50mm Angle 90° **Number of Compartments** Material Pre-Galvanised Steel (Zinc Coated)

Colour/Finish Self Colour

Standards BS EN 50085-2-1 2006; BS EN 10346:2015