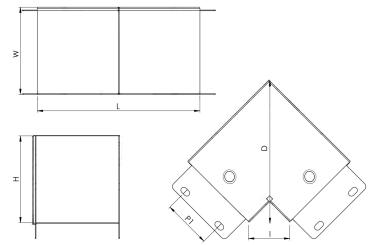

# Description:

100mm x 75mm 90° Sharp Bend Top Lid

#### **Technical:**

Product Type Sharp Bend

Width 100mm

Height 75mm

Angle 90°

**Number of Compartments** 

Material Pre-Galvanised Steel (Zinc Coated)

Colour/Finish Self Colour