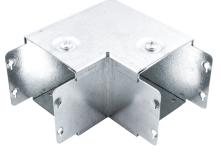

# Description:

100mm x 75mm 90° Sharp Bend Top Lid

#### **Technical:**

Product Type Sharp Bend

Width 100mm

Height 75mm

Angle 90°

**Number of Compartments** 

Material Pre-Galvanised Steel (Zinc Coated)

Colour/Finish Self Colour