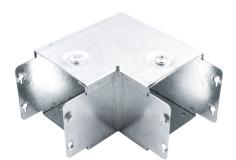

**Product Code:** 

**Product Range:** 

Cable Trunking, Standard **Trunking Accessories** 

17/9/2025

**Issue Date:** 

**Description:** 

NET42

100mm x 75mm 90° Sharp Bend Top Lid

## Features:

- Tamlex offers a comprehensive range of sharp bends and tees.
- All bends are supplied with built-in threaded couplers to allow them to be fitted directly to the trunking using an M6 screw.
- · All lids are secured using 'Bridge Pieces'.
- Multi Compartment trunking and accessories
- Special sizes and bespoke designs are available upon request.
- Tamperproof lid fixing option available on request.
- Can be powder coated to customer specific RAL
- Manufactured to allow retrofit installation of our IP4X system. (Sold Separately).

## Technical:

Product Type Sharp Bend Width 100mm Height 50mm Angle 90° **Number of Compartments** Material Pre-Galvanised Steel (Zinc Coated) Colour/Finish Self Colour Standards BS EN 50085-2-1 2006; BS EN 10346:2015