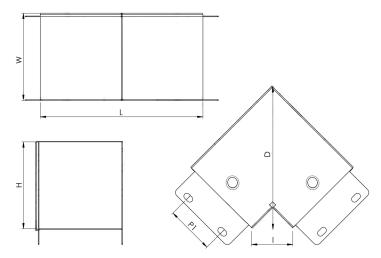

For illustrative purposes only

## Technical:

Product Type Sharp Bend Width 100mm Height 50mm Angle 90° **Number of Compartments** Material Pre-Galvanised Steel (Zinc Coated) Colour/Finish Self Colour Standards BS EN 50085-2-1 2006; BS EN 10346:2015