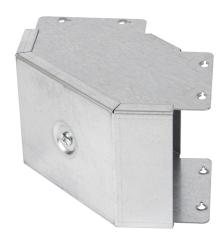

Product Code: Product Range:

Cable Trunking, Standard Trunking Accessories

2/9/2025

**Issue Date:** 

**Description:** 

GBO44

100mm x100mm 90° Gusset Bend Outside Lid

## Features:

- Tamlex offers a comprehensive range of gusset bends and tees which allow a greater bend radius for cables.
- All bends are supplied with built-in threaded couplers to allow them to be fitted directly to the trunking using an M6 screw.
- All lids are secured using 'Bridge Pieces'.
- Multi Compartment trunking and accessories available.
- Special sizes and bespoke designs are available upon request.
- Tamperproof lid fixing option available on request.
- Can be powder coated to customer specific RAL colour.

## Technical:

Product Type Gusset Bend

Width 100mm

Height 100mm

Angle 90°

Number of Compartments

Material Pre-Galvanised Steel (Zinc Coated)

Colour/Finish Self Colour