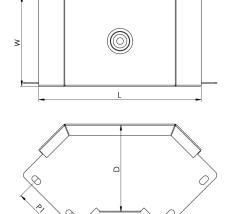

## Technical:

Product Type Gusset Bend

Width 100mm

Height 100mm

Angle 90°

Number of Compartments

Material Pre-Galvanised Steel (Zinc Coated)

Colour/Finish Self Colour