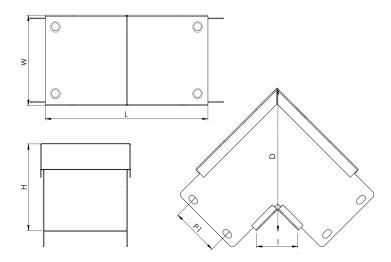

For illustrative purposes only

## Technical:

tolerance.

Product Type Sharp Bend Width 100mm Height 100mm Angle 90° **Number of Compartments** Material Pre-Galvanised Steel (Zinc Coated) Colour/Finish Self Colour

Standards BS EN 50085-2-1 2006; BS EN 10346:2015 The approximate weights given are for pre-galvanised finish only, in kilograms (nominal) and subject to material thickness