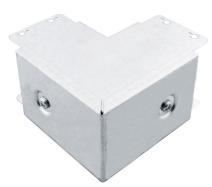

## **Description:**

NEO44

100mm x100mm 90° Sharp Bend Outside Lid

For illustrative purposes only