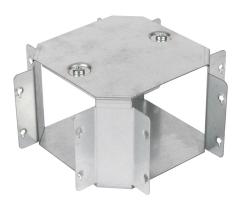

# **Description:**

GFT44

100mm x100mm Gusset Fourway

# Features:

- Tamlex offers a comprehensive range of gusset fourway/crossovers which allow a greater bend radius for cables.
- All fourway are supplied with built-in threaded couplers to allow them to be fitted directly to the trunking using an M6 screw.
- All lids are secured using 'Bridge Pieces'.
- Multi Compartment trunking and accessories available.
- Special sizes and bespoke designs are available upon request.
- Tamperproof lid fixing option available on request.
- Can be powder coated to customer specific RAL colour.
- Manufactured to allow retrofit installation of our IP4X system. (Sold Separately).

### Technical:

Product Type Gusset Fourway

Width 100mm

Height 100mm