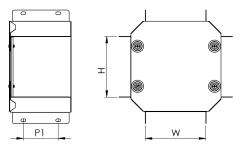

# **Description:**

GFT44

100mm x100mm Gusset Fourway

### Technical:

Product Type Gusset Fourway

Width 100mm

Height 100mm