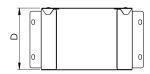

# **Description:**

GFT44

100mm x100mm Gusset Fourway

### Technical:

Product Type Gusset Fourway

Width 100mm

Height 100mm