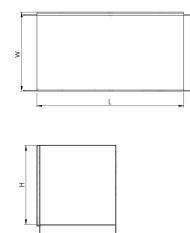

### **Technical:**

Product Type Sharp Tee

Width 100mm

Height 100mm

Number of Compartments

Material Pre-Galvanised Steel (Zinc Coated)

Colour/Finish Self Colour

Standards BS EN 50085-2-1 2006; BS EN 10346:2015