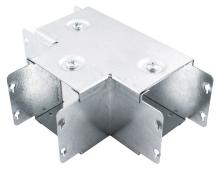

### Description:

NTT44

100mm x100mm Sharp Tee Top Lid

### Features:

- Tamlex offers a comprehensive range of sharp bends and tees.
- All tees are supplied with built-in threaded couplers to allow them to be fitted directly to the trunking using an M6 screw.
- All lids are secured using 'Bridge Pieces'.
- Multi Compartment trunking and accessories available.
- Special sizes and bespoke designs are available upon request.
- Tamperproof lid fixing option available on request.
- Can be powder coated to customer specific RAL colour.
- Manufactured to allow retrofit installation of our IP4X system. (Sold Separately).