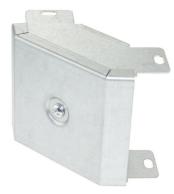

# Description:

GBO42

100mm x50mm 90° Gusset Bend Outside Lid

Images used for illustrative purposes only