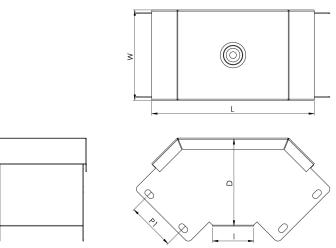

# Description:

GBO42

100mm x50mm 90° Gusset Bend Outside Lid

### **Technical:**

Product Type Gusset Bend

Width 100mm

Height 50mm

Angle 90°

Number of Compartments

Material Pre-Galvanised Steel (Zinc Coated)

Colour/Finish Self Colour