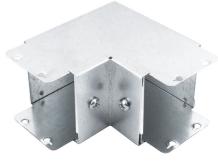

# Description:

NEN42

100mm x50mm 90° Sharp Bend Inside Lid

For illustrative purposes only