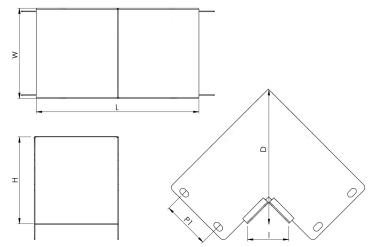

# Description:

NEN42

100mm x50mm 90° Sharp Bend Inside Lid

### **Technical:**

 Product Type Sharp Bend

 Width 100mm

 Height 50mm

 Angle 90°

 Number of Compartments

 Material Pre-Galvanised Steel (Zinc Coated)

 Colour/Finish Self Colour