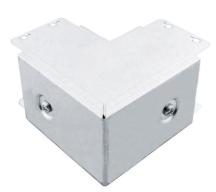

## **Description:**

100mm x50mm 90° Sharp Bend Outside Lid

## Technical:

Product Type Sharp Bend

Width 100mm

Height 50mm

Angle 90°

Number of Compartments

Material Pre-Galvanised Steel (Zinc Coated)

Colour/Finish Self Colour