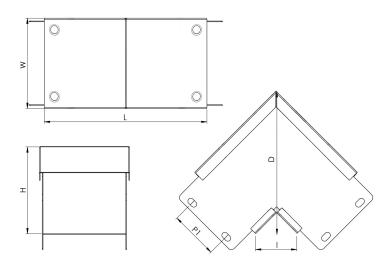

## **Description:**

100mm x50mm 90° Sharp Bend Outside Lid

## Technical:

Product Type Sharp Bend

Width 100mm

Height 50mm

Angle 90°

Number of Compartments

Material Pre-Galvanised Steel (Zinc Coated)

Colour/Finish Self Colour