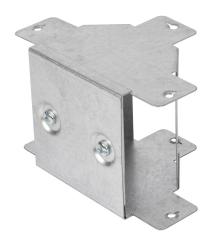

### **Description:**

100mm x50mm Gusset Tee Outside Lid

### Features:

- Tamlex offers a comprehensive range of gusset bends and tees which allow a greater bend radius for cables.
- All tees are supplied with built-in threaded couplers to allow them to be fitted directly to the trunking using an M6 screw.
- All lids are secured using 'Bridge Pieces'.
- · Multi Compartment trunking and accessories available.
- Special sizes and bespoke designs are available upon request.
- Tamperproof lid fixing option available on request.
- · Can be powder coated to customer specific RAL colour.