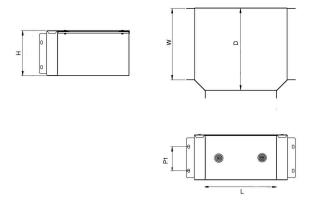

### Technical:

Product Type Gusset Tee Width 100mm Height 50mm **Number of Compartments** Material Pre-Galvanised Steel (Zinc Coated) Colour/Finish Self Colour

The approximate weights given are for pre-galvanised finish only, in kilograms (nominal) and subject to material thickness