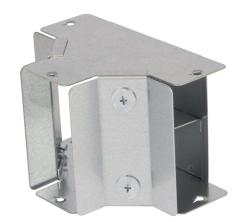

# **Description:**

100mm x50mm IP4X Turnbuckle Gusset Tee Inside Lid - 2 Compartment

## Features:

- · Tamlex offers a comprehensive range of gusset bends and tees which allow a greater bend radius for
- Intergrated IP4X compliance as standard no need to order additional components.
- All bends are supplied with built-in threaded couplers to allow them to be fitted directly to the trunking using an M6 screw.
- All lids are secured using a turnbuckle fixing.
- Multi Compartment trunking and accessories
- Special sizes and bespoke designs are available upon request.
- Tamperproof lid fixing option available on request.
- Can be powder coated to customer specific RAL

## Technical:

Depth 50mm

Width 100mm

Material Pre-Galvanised Steel (Zinc Coated)

Finish Self Colour

Product Type Gusset Tee

Standard BS EN 50085-2-1 2006; BS EN 10346

The approximate weights given are for pre-galvanised finish only, in kilograms (nominal) and subject to material thickness tolerance.