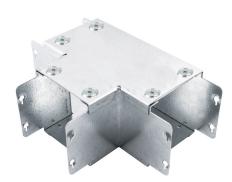

### **Description:**

TNTT42

100mm x50mm IP4X Turnbuckle Sharp Tee Top Lid

### Features:

- Tamlex offers a comprehensive range of sharp bends
- Integrated IP4X compliance as standard no need to order additional components.
- All bends are supplied with built-in threaded couplers to allow them to be fitted directly to the trunking using
- · All lids are secured using a turnbuckle fixing.
- Multi Compartment trunking and accessories available.
- Special sizes and bespoke designs are available upon request.
- Tamperproof lid fixing option available on request.
- · Can be powder coated to customer specific RAL

Image for illustrative purposes only