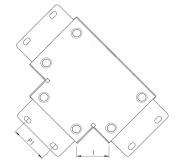

### Dimensions: (mm)

| ,              |  |  |
|----------------|--|--|
| <b>H</b> 52mm  |  |  |
| <b>W</b> 98mm  |  |  |
| <b>L</b> 180mm |  |  |
| P1 N/A         |  |  |
|                |  |  |

Tamlex | Harcourt | Halesfield 15 | Telford | Shropshire | TF7 4ER