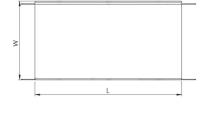

### Dimensions: (mm)

| ,              |  |  |
|----------------|--|--|
| <b>H</b> 52mm  |  |  |
| <b>W</b> 98mm  |  |  |
| <b>L</b> 180mm |  |  |
| P1 N/A         |  |  |
|                |  |  |

Tamlex | Harcourt | Halesfield 15 | Telford | Shropshire | TF7 4ER