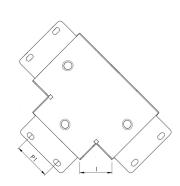

# **Description:**

NTT42

100mm x50mm Sharp Tee Top Lid

### **Technical:**

Product Type Sharp Tee

Width 100mm

Height 50mm

Number of Compartments

Material Pre-Galvanised Steel (Zinc Coated)

Colour/Finish Self Colour