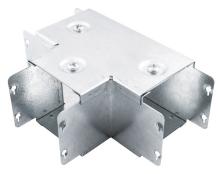

# **Description:**

NTT42

100mm x50mm Sharp Tee Top Lid

### Features:

- Tamlex offers a comprehensive range of sharp bends and tees.
- All tees are supplied with built-in threaded couplers to allow them to be fitted directly to the trunking using an M6 screw.
- All lids are secured using 'Bridge Pieces'.
- Multi Compartment trunking and accessories available.
- Special sizes and bespoke designs are available upon request.
- Tamperproof lid fixing option available on request.
- Can be powder coated to customer specific RAL colour.
- Manufactured to allow retrofit installation of our IP4X system. (Sold Separately).

### **Technical:**

Product Type Sharp Tee

Width 100mm

Height 50mm

Number of Compartments

Material Pre-Galvanised Steel (Zinc Coated)

Colour/Finish Self Colour