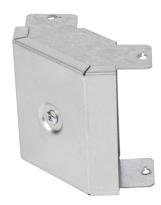

## **Description:**

GBO43

100mm x75mm 90° Gusset Bend Outside Lid

## Features:

- Tamlex offers a comprehensive range of gusset bends and tees which allow a greater bend radius for cables.
- All bends are supplied with built-in threaded couplers to allow them to be fitted directly to the trunking using an M6 screw.
- All lids are secured using 'Bridge Pieces'.
- · Multi Compartment trunking and accessories available.
- Special sizes and bespoke designs are available upon request.
- Tamperproof lid fixing option available on request.
- · Can be powder coated to customer specific RAL colour.
- · Manufactured to allow retrofit installation of our IP4X system. (Sold Separately).