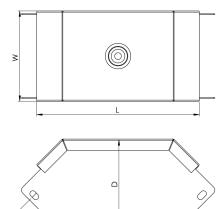

## **Description:**

GBO43

100mm x75mm 90° Gusset Bend Outside Lid

## Technical:

Product Type Gusset Bend Width 100mm Height 75mm Angle 90° **Number of Compartments** Material Pre-Galvanised Steel (Zinc Coated) Colour/Finish Self Colour

Standards BS EN 50085-2-1 2006; BS EN 10346:2015