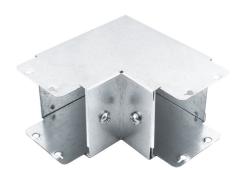

**Product Code:** 

**Product Range:** 

Cable Trunking, Standard Trunking Accessories

18/9/2025

**Issue Date:** 

**Description:** 

NEN43

100mm x75mm 90° Sharp Bend Inside Lid

For illustrative purposes only