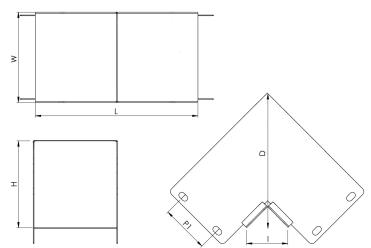

For illustrative purposes only

## Technical:

Colour/Finish Self Colour

Product Type Sharp Bend

Width 100mm

Height 75mm

Angle 90°

Number of Compartments

Material Pre-Galvanised Steel (Zinc Coated)