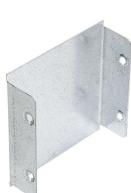

## **Product Code: Product Range: Issue Date:** GSE44 Cable Trunking, Trunking 31/8/2025 Accessories **Description:** 100mm x 100mm Stop End Features: • Stop End for Tamlex trunking specially designed to

- seal / close trunking sections. • Stop End fitted with M6 threaded fixing hole.
- Suitable for Single and Multi Compartment Trunking .
- Manufactured to allow retrofit installation of our IP4X system. (Sold Separately).