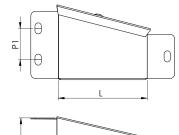

# Description:

100x100mm To 100x50mm Reducer

### **Technical:**

Product Type Reducer

Width Reduce 100mm x 100mm

Height To 100mm x 50mm

Number of Compartments

Material Pre-Galvanised Steel (Zinc Coated)

Colour/Finish Self Colour

Image for illustrative purposes only