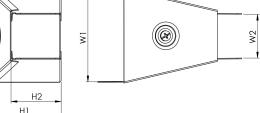

# Description:

100x100mm To 100x50mm Reducer

### **Technical:**

Product Type Reducer

Width Reduce 100mm x 100mm

Height To 100mm x 50mm

Number of Compartments

Material Pre-Galvanised Steel (Zinc Coated)

Colour/Finish Self Colour

Image for illustrative purposes only