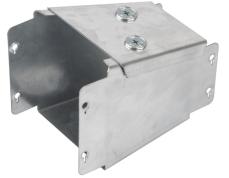

# **Description:**

100x100mm To 100x50mm Turnbuckle Reducer

## Technical:

Depth To 100mm x 50mm

Width Reduce 100mm x 100mm

Material Pre-Galvanised Steel (Zinc Coated)

Finish Self Colour