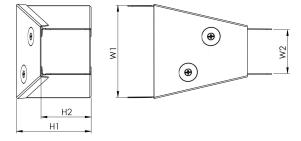

# **Description:**

100x100mm To 100x50mm Turnbuckle Reducer

## Technical:

Depth To 100mm x 50mm

Width Reduce 100mm x 100mm

Material Pre-Galvanised Steel (Zinc Coated)

Finish Self Colour