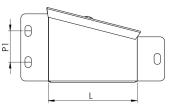

# **Description:**

100x100mm To 100x50mm Turnbuckle Reducer

## Technical:

Depth To 100mm x 50mm

Width Reduce 100mm x 100mm

Material Pre-Galvanised Steel (Zinc Coated)

Finish Self Colour