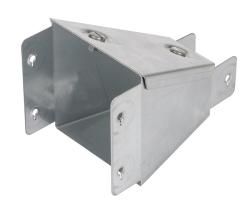

Produc RC44-22

Product Code:

Product Range:
Cable Trunking, Standard
Trunking Accessories

14/7/2025

**Issue Date:** 

**Description:** 

100x100mm To 50x50mm Reducer

## Technical:

Product Type Reducer

Width Reduce 100mm x 100mm

Height To 50mm x 50mm

**Number of Compartments** 

Material Pre-Galvanised Steel (Zinc Coated)

Colour/Finish Self Colour

**Standards** BS EN 50085-2-1 2006; BS EN 10346:2015