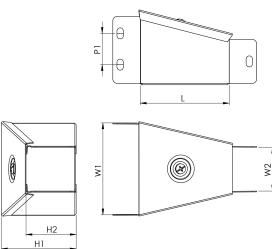

Produc RC44-22

Product Code:

Product Range:
Cable Trunking, Standard
Trunking Accessories

14/7/2025

**Issue Date:** 

**Description:** 

100x100mm To 50x50mm Reducer

## Technical:

Product Type Reducer

Width Reduce 100mm x 100mm

Height To 50mm x 50mm

**Number of Compartments** 

Material Pre-Galvanised Steel (Zinc Coated)

Colour/Finish Self Colour

**Standards** BS EN 50085-2-1 2006; BS EN 10346:2015