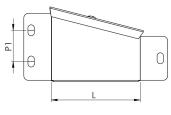

# Description:

100x100mm To 50x50mm Turnbuckle Reducer

### Product Type Reducer

Width Reduce 100mm x 100mm

Height To 50mm x 50mm

Number of Compartments

Material Pre-Galvanised Steel (Zinc Coated)

Colour/Finish Self Colour

Standards BS EN 50085-2-1 2006; BS EN 10346