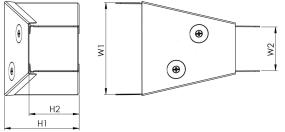

# Description:

100x100mm To 50x50mm Turnbuckle Reducer

### Product Type Reducer

Width Reduce 100mm x 100mm

Height To 50mm x 50mm

Number of Compartments

Material Pre-Galvanised Steel (Zinc Coated)

Colour/Finish Self Colour

Standards BS EN 50085-2-1 2006; BS EN 10346