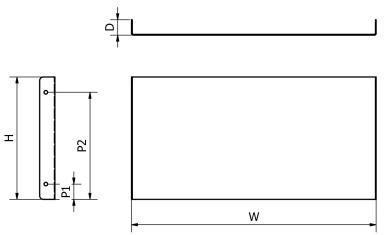

#### **Technical:**

Product Type Stop End

Width 100mm

Height 50mm

Material Pre-Galvanised Steel (Zinc Coated)

Colour/Finish Self Colour

Standards BS EN 50085-2-1 2006; BS EN 10346:2015

Pack Quantity 1 Per Pack