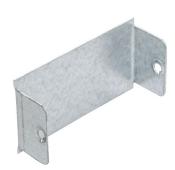

# **Description:**

100mm x 50mm Stop End

#### Features:

- Stop End for Tamlex trunking specially designed to seal / close trunking sections.
- Stop End fitted with M6 threaded fixing hole.
- Suitable for Single and Multi Compartment Trunking .
- Manufactured to allow retrofit installation of our IP4X system. (Sold Separately).

#### **Technical:**

Product Type Stop End

Width 100mm

Height 50mm

Material Pre-Galvanised Steel (Zinc Coated)

Colour/Finish Self Colour

Standards BS EN 50085-2-1 2006; BS EN 10346:2015

Pack Quantity 1 Per Pack