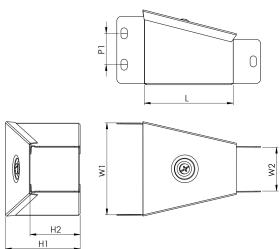

Image for illustrative purposes only

## Technical:

Product Type Reducer

Width Reduce 100mm x 50mm

Height To 50mm x 50mm

**Number of Compartments** 

Material Pre-Galvanised Steel (Zinc Coated)

Colour/Finish Self Colour

**Standards** BS EN 50085-2-1 2006; BS EN 10346:2015