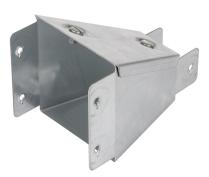

**Product Code:** 

**Product Range:** 

Cable Trunking, Standard Trunking Accessories

17/8/2025

**Issue Date:** 

**Description:** 

RC42-22

100x50mm To 50x50mm Reducer

Image for illustrative purposes only

## Technical:

Product Type Reducer

Width Reduce 100mm x 50mm

Height To 50mm x 50mm

**Number of Compartments** 

Material Pre-Galvanised Steel (Zinc Coated)

Colour/Finish Self Colour

**Standards** BS EN 50085-2-1 2006; BS EN 10346:2015