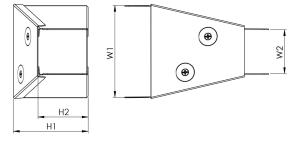

# Description:

100x50mm To 50x50mm Turnbuckle Reducer

## **Technical:**

Depth To 50mm x 50mm

Width Reduce 100mm x 50mm

Material Pre-Galvanised Steel (Zinc Coated)

Finish Self Colour