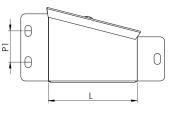

# Description:

100x50mm To 50x50mm Turnbuckle Reducer

## **Technical:**

Depth To 50mm x 50mm

Width Reduce 100mm x 50mm

Material Pre-Galvanised Steel (Zinc Coated)

Finish Self Colour