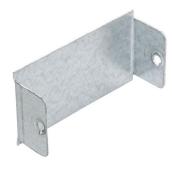

## **Description:**

100mm x 75mm Stop End

## Features:

- Stop End for Tamlex trunking specially designed to seal / close trunking sections.
- Stop End fitted with M6 threaded fixing hole.
- Suitable for Single and Multi Compartment Trunking .
- Manufactured to allow retrofit installation of our IP4X system. (Sold Separately).

## Technical:

Product Type Stop End
Width 100mm
Height 100mm
Material Pre-Galvanised Steel (Zinc Coated)

Colour/Finish Self Colour

**Standards** BS EN 50085-2-1 2006; BS EN 10346:2015

The approximate weights given are for pre-galvanised finish only, in kilograms (nominal) and subject to material thickness tolerance.