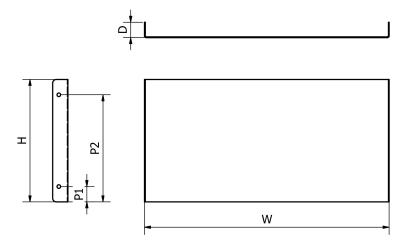

## Technical:

Product Type Stop End
Width 100mm
Height 100mm
Material Pre-Galvanised Steel (Zinc Coated)

Colour/Finish Self Colour

**Standards** BS EN 50085-2-1 2006; BS EN 10346:2015

The approximate weights given are for pre-galvanised finish only, in kilograms (nominal) and subject to material thickness tolerance.