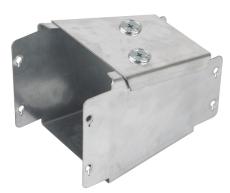

## **Description:**

100x75mm To 75x50mm Turnbuckle Reducer

## Features:

- Tamlex offers a comprehensive range of trunking accessories
- All reducers are supplied with built-in threaded couplers to allow them to be fitted directly to the trunking using an M6 screw.
- All lids are secured using a turnbuckle fixing.
- Multi Compartment trunking and accessories available.
- Special sizes and bespoke designs are available upon request.
- Tamperproof lid fixing option available on request.
- Can be powder coated to customer specific RAL colour.
- IP4X Cover straps are only required for Length to Length joins. (Sold Separately).

Image for illustrative purposes only