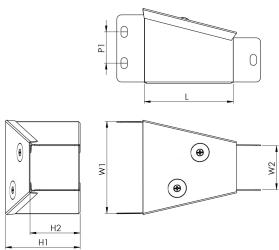

## **Description:**

100x75mm To 75x50mm Turnbuckle Reducer

## Technical:

Product Type Reducer

Width Reduce 100mm x 75mm

Material Pre-Galvanised Steel (Zinc Coated)

Finish Self Colour

Product Type Reducer

Standard BS EN 50085-2-1 2006; BS EN 10346

The approximate weights given are for pre-galvanised finish only, in kilograms (nominal) and subject to material thickness tolerance.