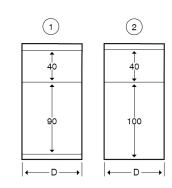

## **Product Code: Product Range: Issue Date:** 9/5/2025 TDA62TUL Dado Trunking, Perimeter Trunking **Description:** 150mm x 60mm Square Dado Flat Tee (Left Upwards) - 2 Compartment Features: **Technical:** Depth 150mm Material Pre-Galvanised Steel (Zinc Coated) Finish White (RAL 9016) Product Type Flat Tee