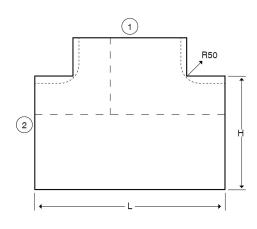

## **Product Code: Product Range: Issue Date:** 9/5/2025 TDA62TUL Dado Trunking, Perimeter Trunking **Description:** 150mm x 60mm Square Dado Flat Tee (Left Upwards) - 2 Compartment Features: **Technical:** Depth 150mm Material Pre-Galvanised Steel (Zinc Coated) Finish White (RAL 9016) Product Type Flat Tee