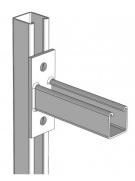

## **Description:**

150mm 2 Hole Plain Cantilever Arm

## Features:

- 150mm Long 2 Hole Plain Cantilever Arm.
- For use with Tamlex strut framework system.
- Made from 6mm thick steel.
- All dimensions subject to commercial tolerance.

## Technical:

Product Type Cantilever Arm

Width 40mm

Height 40mm

Length 150mm

Weight 0.74 Kgs

Gauge 2.5mm

Material Post Hot-Dipped Galvanised (HDG)