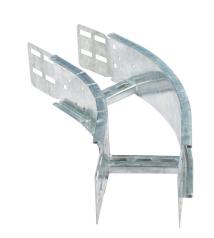

## Description:

150mm 45Ű Flat Bend R300 For Heavy Duty Ladder HDG

#### Technical:

Product Type Flat Bend

Width 150mm Height 120mm

Weight 2.80 Kgs

Angle 45°

Diameter 300mm Radius

Gauge 1.5mm

Material Post Hot-Dipped Galvanised (HDG)