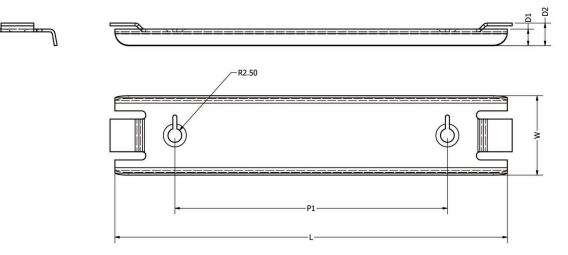

# **Description:**

BP6

150mm Bridge Pieces for Steel Trunking (Pack 4)

### **Technical:**

| Product Type Bridge Piece                        |  |
|--------------------------------------------------|--|
| Width 150mm                                      |  |
| Material Pre-Galvanised Steel (Zinc Coated)      |  |
| Colour/Finish Self Colour                        |  |
| Standards BS EN 50085-2-1 2006; BS EN 10346:2015 |  |
| Pack Quantity Supplied in pairs                  |  |