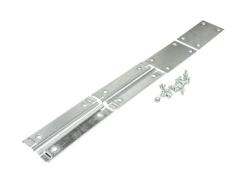

# **Description:**

BP6

150mm Bridge Pieces for Steel Trunking (Pack 4)

### Features:

- 150mm bridge piece packs for Tamlex trunking are specially designed to secure and fit trunking lids/covers.
- Supplied with sleeve couplers and M6 Screws to join lengths of trunking together.
- Bridge pieces also act as cable retainers to secure cables in trunking when lid/cover removed.