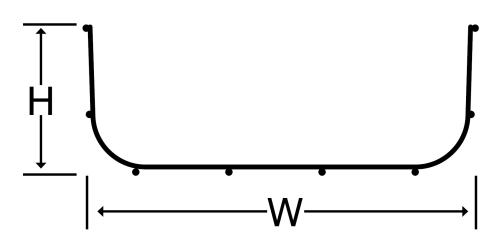

t prevents damage to the cables and harm to the installer.
- Supplied with pre-installed FastConnect coupler as standard.



### Technical:

| Product Type P  | e-Fabricated Bend            |  |
|-----------------|------------------------------|--|
| Width 150mm     |                              |  |
| Height 60mm     |                              |  |
| Weight 0.29 Kg  | 8                            |  |
| Angle 90°       |                              |  |
| Material Pre-Ga | Ivanised Steel (Zinc Coated) |  |
| Colour/Finish S | elf Colour                   |  |

Supplied With Pre-Installed FastConnect Coupler

The approximate weights given are for pre-galvanised finish only, in kilograms (nominal) and subject to material thickness tolerance.

## Dimensions:

(mm) H 60mm

**W** 150mm