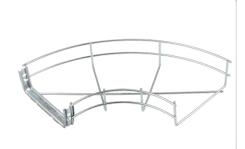

# Description:

150mm FastConnect Basket Tray 90° Flat Elbow

### Features:

- Provides a neat 90° Elbow Bend.
- Rounded safety edge that prevents damage to the cables and harm to the installer.
- Supplied with pre-installed FastConnect coupler as standard.

### Technical:

| Product Type P  | e-Fabricated Bend            |  |
|-----------------|------------------------------|--|
| Width 150mm     |                              |  |
| Height 60mm     |                              |  |
| Weight 0.29 Kg  | 8                            |  |
| Angle 90°       |                              |  |
| Material Pre-Ga | Ivanised Steel (Zinc Coated) |  |
| Colour/Finish S | elf Colour                   |  |