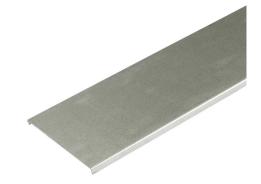

## **Description:**

150mm FastConnect Basket Tray Push Fit Lid (3m Length)

## Technical:

Product Type Basket Tray Lid

Width 150mm

Height 10mm

Length 3000mm

Material Pre-Galvanised Steel (Zinc Coated)

Colour/Finish Self Colour

The approximate weights given are for pre-galvanised finish only, in kilograms (nominal) and subject to material thickness tolerance.